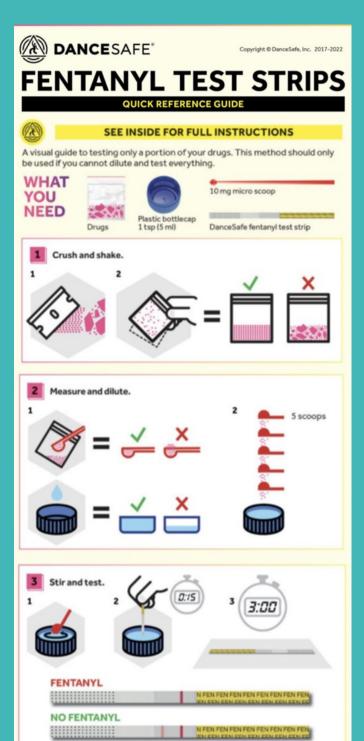

## Brought to you by:

Carry Naloxone. Never use alone. https://neverusealone.com/ 800-484-3731

**Warning:** These instructions only work for DanceSafe branded fentanyl test strips. If you have the older, blue strips they can give false positives

with meth and MDMA, as well as cocaine that contains levamisole. Instructions and info: <u>dancesafe.org</u>